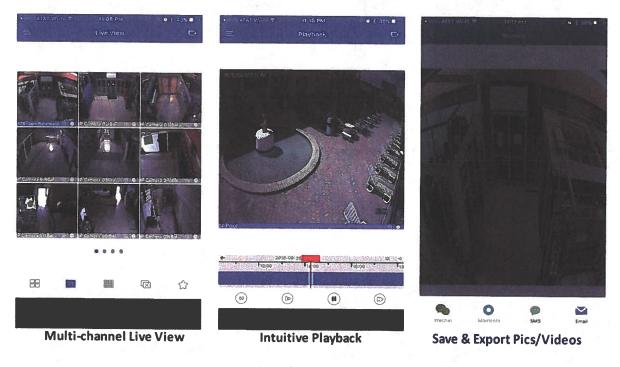

## Summary of Camera System Proposals

| District Request                                                                                         | Godfather Security                                                            | Servus@                                                                                                                    | Mitech Systems                                                                                                       |  |  |
|----------------------------------------------------------------------------------------------------------|-------------------------------------------------------------------------------|----------------------------------------------------------------------------------------------------------------------------|----------------------------------------------------------------------------------------------------------------------|--|--|
| Installation of 10 cameras, preferable 4k<br>cameras and including night vision for<br>external cameras. | 12 8.0 OMP 4K IP UHD IR<br>dome w/2.7mm motorized lens                        | 4 4K Dome Cameras and 12<br>HD 4K Bullet Cameras.                                                                          | 4k Dome Cameras                                                                                                      |  |  |
| 30 Day recording ability                                                                                 | Yes                                                                           | Yes                                                                                                                        | Yes                                                                                                                  |  |  |
| Able to be managed and monitored from a mobile device.                                                   | Yes                                                                           | Yes                                                                                                                        | Yes                                                                                                                  |  |  |
| Installation Timeframe                                                                                   | Installation will be<br>completed within 2 weeks after<br>contract is signed. | Installation will be<br>completed within 2 weeks after<br>contract is signed.                                              | Installation will be<br>completed within 2 weeks<br>after contract is signed.                                        |  |  |
| Warranty Information                                                                                     | 1 yr technical suport, 1 yr<br>warranty on DVR and cameras                    | 1 year factory<br>warranty on Survelillance<br>System, 1 year limited<br>warranty on TV, 90 days<br>limited labor warranty | warranty on parts and labor<br>through MiTech and 3 Year<br>warranty on equipment and<br>labor through manufacturer. |  |  |
| Total                                                                                                    | \$ 16,900.00                                                                  | \$9,691.00                                                                                                                 | \$ 10,038.00                                                                                                         |  |  |

### **4K Commercial Security Cameras System Proposal**

"This proposal is based in a clean, safe and efficient installation"

Functions buttons and Color May Change

P.O. BOX # 771417 Orlando, FL. 32877-1417 Phones: 321-746-7597 / 407-729-6819

#### Ø Features

#### **Oty.:** Description

- 01 **16Chs. FULL Real Time 4K/8MP/5MP/4MP/3MP/1080P/960P/720P Recording POE NVR System:** which adopt standard H.265 and H.264 high profile compression format to get high-quality video at much lower bit rate This NVR support simultaneous 16Ch playback, and **4K** high definition display
  - ✓ Intuitive and user-friendly graphics user interface (GUI), windows style operation by mouse
  - ✓ **8TB** Surveillance Rated HDD for Storage
  - Multi-mode recording: manual / timer / motion / sensor
  - ✓ Search: time slice, time, event (manual, sensor, motion), tag search
  - ✓ Express and flexible backup via USB, network, Client software
  - ✓ Pentaplex: preview, record, playback, backup, PTZ and configuration
  - ✓ DHCP, DDNS, PPPoE network protocol, IE browser and CMS supported
  - ✓ Remote control via IE or CMS: preview, playback, backup, PTZ and configuration
  - ✓ Dual stream technology for local storage with high definition, remote network transmission and remote surveillance with mobile device
  - ✓ Simultaneous online multi-user
  - Authorization management, log review and device status review
  - ✓ Support PTZ preset and auto cruise , up to 255 presets and 8 cruises
  - Support NAT function and QR code scanning feature using mobile app
  - Powerful smartphone and Tablet Surveillance with iOS and Android OS
- 04 Outdoors / Indoors HD **4K** Dome Camera, 2.8mm CMOS Image Sensor, Fixed Iris, **100Ft. Night Vision**, TWDR EXIR Turret Network Camera
- 07 Outdoors / Indoors HD **4K** Bullet Camera, 2.8mm CMOS Image Sensor, Fixed Iris, **100Ft. Night Vision**, TWDR EXIR Turret Network Camera