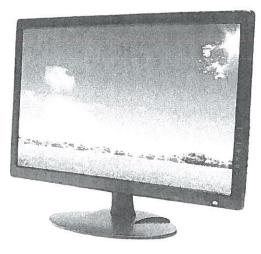

#### 1024 RJ45 Ethernet CAT6 550Mhz

- 24 RJ45 Ethernet CAT6 Gold Connectors
- 24 RJ45 Ethernet CAT6 Protector Covers
- 01 Battery Backup Unit 600 V.A.
- 01 8Ft RJ45 Ethernet CAT5e 350Mhz
- 01 Conduit System (Parallel Underground Conduit)
- 01 42" Ultra HD 4K LED TV/Monitor:

With a 42-inch LED 4K Ultra HD TV, The unequalled color and clear brilliance of 4K (3840 x 2160 or over eight million pixels) will provide more natural and lifelike images than have ever been viewed on a 42-inch screen. Four HDMI ports allow you to connect up to four devices at once, so you can stream, browse and listen to all of your favorite multimedia. Equipped with HDMI 2.0 ports, the U42 can seamlessly stream 4K video to provide you the most rewarding viewing experience that is available on the market. Explore your apps on this giant LED screen once you connect your smartphone or tablet to the Mobile High-Definition Link (MHL) port. The innovative USB port further expands functionality.