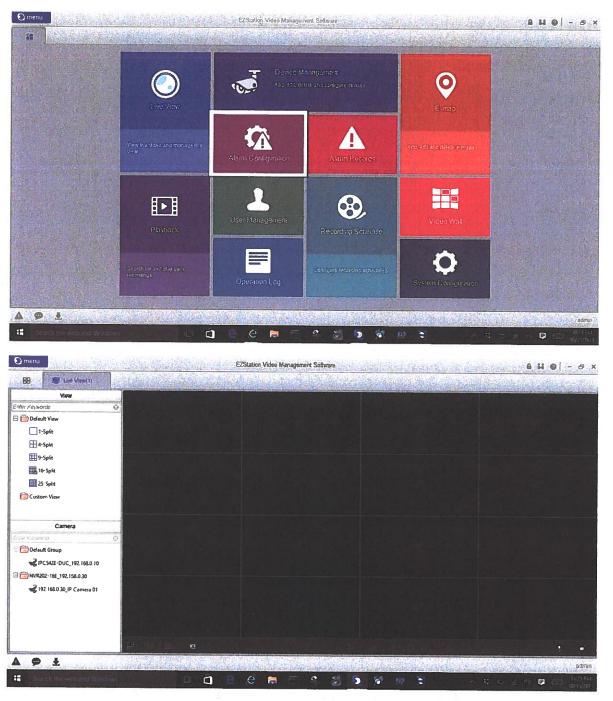

#### Ø Features

#### **Oty.:** Description

- 01 **16Chs. FULL Real Time 4K/8MP/5MP/4MP/3MP/1080P/960P/720P Recording POE NVR System:** which adopt standard H.265 and H.264 high profile compression format to get high-quality video at much lower bit rate This NVR support simultaneous 16Ch playback, and **4K** high definition display
  - ✓ Intuitive and user-friendly graphics user interface (GUI), windows style operation by mouse
  - ✓ **8TB** Surveillance Rated HDD for Storage
  - Multi-mode recording: manual / timer / motion / sensor
  - ✓ Search: time slice, time, event (manual, sensor, motion), tag search
  - ✓ Express and flexible backup via USB, network, Client software
  - ✓ Pentaplex: preview, record, playback, backup, PTZ and configuration
  - ✓ DHCP, DDNS, PPPoE network protocol, IE browser and CMS supported
  - ✓ Remote control via IE or CMS: preview, playback, backup, PTZ and configuration
  - ✓ Dual stream technology for local storage with high definition, remote network transmission and remote surveillance with mobile device
  - ✓ Simultaneous online multi-user
  - Authorization management, log review and device status review
  - ✓ Support PTZ preset and auto cruise , up to 255 presets and 8 cruises
  - Support NAT function and QR code scanning feature using mobile app
  - Powerful smartphone and Tablet Surveillance with iOS and Android OS
- 04 Outdoors / Indoors HD **4K** Dome Camera, 2.8mm CMOS Image Sensor, Fixed Iris, **100Ft. Night Vision**, TWDR EXIR Turret Network Camera
- 07 Outdoors / Indoors HD **4K** Bullet Camera, 2.8mm CMOS Image Sensor, Fixed Iris, **100Ft. Night Vision**, TWDR EXIR Turret Network Camera