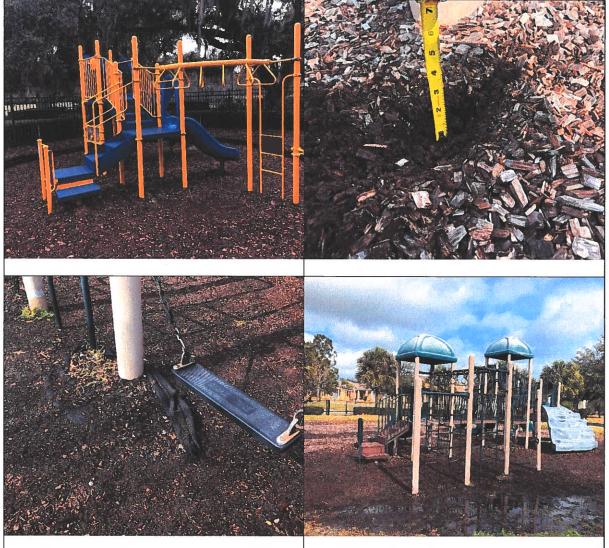

### **Work Orders Report**

- Community reviews and work/project inspections and completion.
- Repair fence and playground equipment at St. Clair St., Greatbear Way, Jackson Corey Rd. and Hopewell Dr.
- Installed signs at playground behind clubhouse
- Installed thermostat guard frames on clubhouse and gym
- Installed signs at playground
- Repaired leak in pool women's bathroom
- Cleared Clubhouse gutters
- Repaired pavers at pool to meet Health Department regulations
- Installed signs in pool to meet Health Department regulations