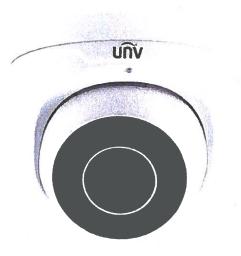

## Summary of Camera System Proposals

| District Request                                                                                         | Godfather Security                                                            | Servus@                                                                                                                    | Mitech Systems                                                                                                       |  |  |
|----------------------------------------------------------------------------------------------------------|-------------------------------------------------------------------------------|----------------------------------------------------------------------------------------------------------------------------|----------------------------------------------------------------------------------------------------------------------|--|--|
| Installation of 10 cameras, preferable 4k<br>cameras and including night vision for<br>external cameras. | 12 8.0 OMP 4K IP UHD IR<br>dome w/2.7mm motorized lens                        | 4 4K Dome Cameras and 12<br>HD 4K Bullet Cameras.                                                                          | 4k Dome Cameras                                                                                                      |  |  |
| 30 Day recording ability                                                                                 | Yes                                                                           | Yes                                                                                                                        | Yes                                                                                                                  |  |  |
| Able to be managed and monitored from a mobile device.                                                   | Yes                                                                           | Yes                                                                                                                        | Yes                                                                                                                  |  |  |
| Installation Timeframe                                                                                   | Installation will be<br>completed within 2 weeks after<br>contract is signed. | Installation will be<br>completed within 2 weeks after<br>contract is signed.                                              | Installation will be<br>completed within 2 weeks<br>after contract is signed.                                        |  |  |
| Warranty Information                                                                                     | 1 yr technical suport, 1 yr<br>warranty on DVR and cameras                    | 1 year factory<br>warranty on Survelillance<br>System, 1 year limited<br>warranty on TV, 90 days<br>limited labor warranty | warranty on parts and labor<br>through MiTech and 3 Year<br>warranty on equipment and<br>labor through manufacturer. |  |  |
| Total                                                                                                    | \$ 16,900.00                                                                  | \$9,691.00                                                                                                                 | \$ 10,038.00                                                                                                         |  |  |

#### **Oty.:** Description

- 01 **16Chs. FULL Real Time 4K/8MP/5MP/4MP/3MP/1080P/960P/720P Recording POE NVR System:** which adopt standard H.265 and H.264 high profile compression format to get high-quality video at much lower bit rate This NVR support simultaneous 16Ch playback, and **4K** high definition display
  - ✓ Intuitive and user-friendly graphics user interface (GUI), windows style operation by mouse
  - ✓ **8TB** Surveillance Rated HDD for Storage
  - Multi-mode recording: manual / timer / motion / sensor
  - ✓ Search: time slice, time, event (manual, sensor, motion), tag search
  - ✓ Express and flexible backup via USB, network, Client software
  - ✓ Pentaplex: preview, record, playback, backup, PTZ and configuration
  - ✓ DHCP, DDNS, PPPoE network protocol, IE browser and CMS supported
  - ✓ Remote control via IE or CMS: preview, playback, backup, PTZ and configuration
  - ✓ Dual stream technology for local storage with high definition, remote network transmission and remote surveillance with mobile device
  - ✓ Simultaneous online multi-user
  - Authorization management, log review and device status review
  - ✓ Support PTZ preset and auto cruise , up to 255 presets and 8 cruises
  - Support NAT function and QR code scanning feature using mobile app
  - Powerful smartphone and Tablet Surveillance with iOS and Android OS
- 04 Outdoors / Indoors HD **4K** Dome Camera, 2.8mm CMOS Image Sensor, Fixed Iris, **100Ft. Night Vision**, TWDR EXIR Turret Network Camera
- 07 Outdoors / Indoors HD **4K** Bullet Camera, 2.8mm CMOS Image Sensor, Fixed Iris, **100Ft. Night Vision**, TWDR EXIR Turret Network Camera

#### **Cameras:**

12-4K 8 MP Network Dome Camera 05-Pendant Cap 110 05-Wall Mount Base 01-16CH NVR 02-4TB Surveillance Hard Drive 01-Wbox 22" LED Monitor 01-Wbox 350VA 6 Outlet UPS Battery Backup 01-Wire and Connectors 16-Installation, Programming and Demonstration (2 techs)