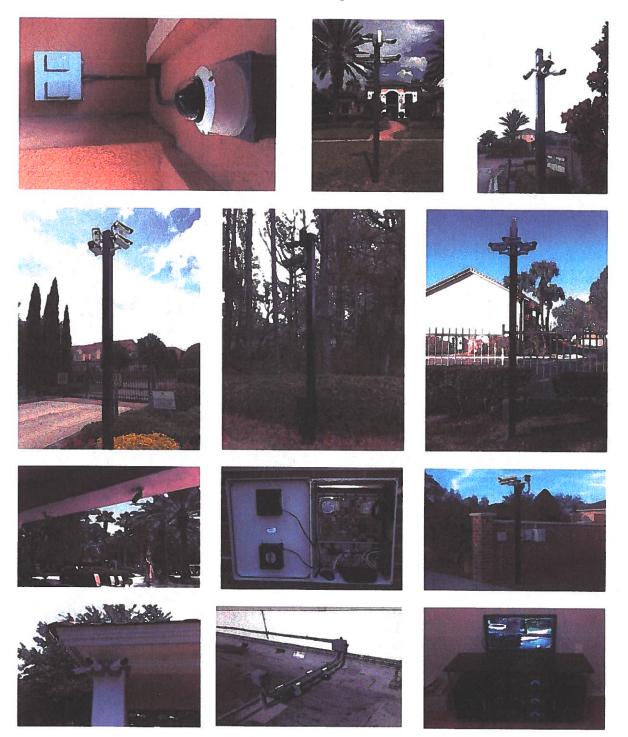

## Summary of Camera System Proposals

| District Request                                                                                         | Godfather Security                                                            | Servus@                                                                                                                    | Mitech Systems                                                                                                       |  |  |
|----------------------------------------------------------------------------------------------------------|-------------------------------------------------------------------------------|----------------------------------------------------------------------------------------------------------------------------|----------------------------------------------------------------------------------------------------------------------|--|--|
| Installation of 10 cameras, preferable 4k<br>cameras and including night vision for<br>external cameras. | 12 8.0 OMP 4K IP UHD IR<br>dome w/2.7mm motorized lens                        | 4 4K Dome Cameras and 12<br>HD 4K Bullet Cameras.                                                                          | 4k Dome Cameras                                                                                                      |  |  |
| 30 Day recording ability                                                                                 | Yes                                                                           | Yes                                                                                                                        | Yes                                                                                                                  |  |  |
| Able to be managed and monitored from a mobile device.                                                   | Yes                                                                           | Yes                                                                                                                        | Yes                                                                                                                  |  |  |
| Installation Timeframe                                                                                   | Installation will be<br>completed within 2 weeks after<br>contract is signed. | Installation will be<br>completed within 2 weeks after<br>contract is signed.                                              | Installation will be<br>completed within 2 weeks<br>after contract is signed.                                        |  |  |
| Warranty Information                                                                                     | 1 yr technical suport, 1 yr<br>warranty on DVR and cameras                    | 1 year factory<br>warranty on Survelillance<br>System, 1 year limited<br>warranty on TV, 90 days<br>limited labor warranty | warranty on parts and labor<br>through MiTech and 3 Year<br>warranty on equipment and<br>labor through manufacturer. |  |  |
| Total                                                                                                    | \$ 16,900.00                                                                  | \$9,691.00                                                                                                                 | \$ 10,038.00                                                                                                         |  |  |

Date:\_\_\_\_\_

Printed Name: \_\_\_\_\_

Concorde Estates CDD 3151 Georgian Bay Lane Kissimmee, FL. 34746

Hello,

1

I have prepared the requested proposal which includes updating the security and surveillance systems. Security is to cover the Clubhouse and exclude the Gym. This will protect all windows/doors and I would recommend adding a motion sensor to the main room. I have also listed pricing for our Gold Package Monitoring Plan allowing complete remote access and user management. We would also be replacing the entire camera system updating to 4K cameras as requested. Camera locations: Entrance to Office, Entrance to Gym, Gym Interior, Splashpad, Clubhouse Interior, Parking Right Side, Parking Left Side, Pool Deck x4 and the Pool Lobby/Deck. The NVR and monitor would be located in the Office where we can access power and internet. I have attached specifications on all proposed materials along with the other requested information. Please feel free to contact me with any questions you may have or if additional customization is needed. Thank you and I look forward to your response.

#### **Cameras:**

12-4K 8 MP Network Dome Camera 05-Pendant Cap 110 05-Wall Mount Base 01-16CH NVR 02-4TB Surveillance Hard Drive 01-Wbox 22" LED Monitor 01-Wbox 350VA 6 Outlet UPS Battery Backup 01-Wire and Connectors 16-Installation, Programming and Demonstration (2 techs)