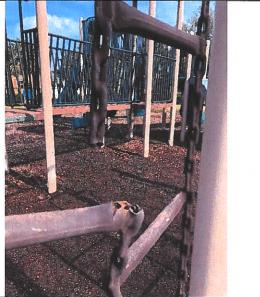

### **Work Orders Report**

- Community reviews and work/project inspections and completion.
- Repair fence and playground equipment at St. Clair St., Greatbear Way, Jackson Corey Rd. and Hopewell Dr.
- Installed signs at playground behind clubhouse
- Installed thermostat guard frames on clubhouse and gym
- Installed signs at playground
- Repaired leak in pool women's bathroom
- Cleared Clubhouse gutters
- Repaired pavers at pool to meet Health Department regulations
- Installed signs in pool to meet Health Department regulations