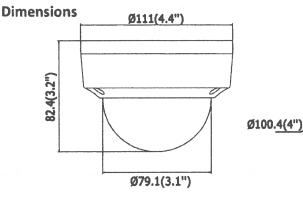

### **4K Commercial Security Cameras System Proposal**

"This proposal is based in a clean, safe and efficient installation"

Functions buttons and Color May Change

P.O. BOX # 771417 Orlando, FL. 32877-1417 Phones: 321-746-7597 / 407-729-6819

#### **Oty.:** Description

- 01 **16Chs. FULL Real Time 4K/8MP/5MP/4MP/3MP/1080P/960P/720P Recording POE NVR System:** which adopt standard H.265 and H.264 high profile compression format to get high-quality video at much lower bit rate This NVR support simultaneous 16Ch playback, and **4K** high definition display
  - ✓ Intuitive and user-friendly graphics user interface (GUI), windows style operation by mouse
  - ✓ **8TB** Surveillance Rated HDD for Storage
  - Multi-mode recording: manual / timer / motion / sensor
  - ✓ Search: time slice, time, event (manual, sensor, motion), tag search
  - ✓ Express and flexible backup via USB, network, Client software
  - ✓ Pentaplex: preview, record, playback, backup, PTZ and configuration
  - ✓ DHCP, DDNS, PPPoE network protocol, IE browser and CMS supported
  - ✓ Remote control via IE or CMS: preview, playback, backup, PTZ and configuration
  - ✓ Dual stream technology for local storage with high definition, remote network transmission and remote surveillance with mobile device
  - ✓ Simultaneous online multi-user
  - Authorization management, log review and device status review
  - ✓ Support PTZ preset and auto cruise , up to 255 presets and 8 cruises
  - Support NAT function and QR code scanning feature using mobile app
  - Powerful smartphone and Tablet Surveillance with iOS and Android OS
- 04 Outdoors / Indoors HD **4K** Dome Camera, 2.8mm CMOS Image Sensor, Fixed Iris, **100Ft. Night Vision**, TWDR EXIR Turret Network Camera
- 07 Outdoors / Indoors HD **4K** Bullet Camera, 2.8mm CMOS Image Sensor, Fixed Iris, **100Ft. Night Vision**, TWDR EXIR Turret Network Camera

#### 01 FREE Outdoors / Indoors HD 5MP Dome Camera, 1/2.5" CMOS Image Sensor, 65Ft. Night Vision,

Phones: 321-746-7597 / 407-729-6819 www.Servusat.com