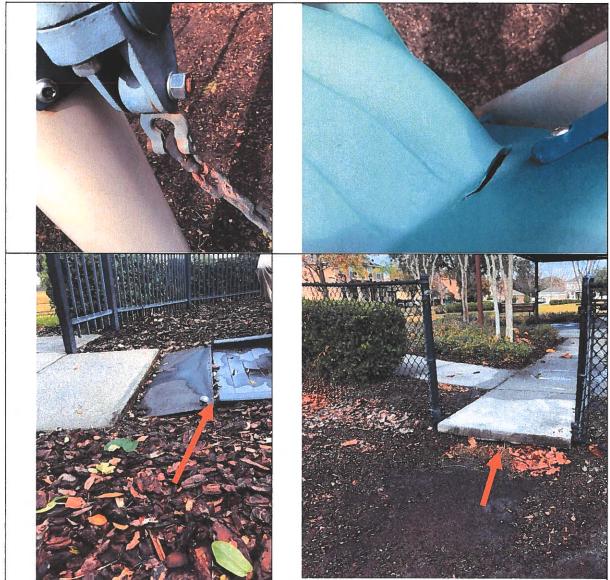

### **Work Orders Report**

- Community reviews and work/project inspections and completion.
- Repair fence and playground equipment at St. Clair St., Greatbear Way, Jackson Corey Rd. and Hopewell Dr.
- Installed signs at playground behind clubhouse
- Installed thermostat guard frames on clubhouse and gym
- Installed signs at playground
- Repaired leak in pool women's bathroom
- Cleared Clubhouse gutters
- Repaired pavers at pool to meet Health Department regulations
- Installed signs in pool to meet Health Department regulations