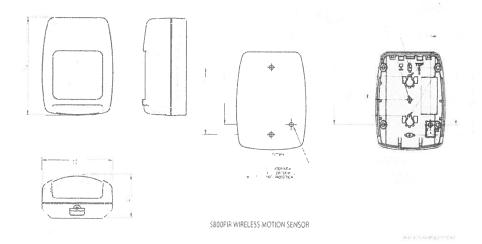

#### Security:

01-Vista 15P Kit - W / 1 - 6150 01-Cellular Module - Verizon (LTE) 01-Wireless receiver - 16 Zone 08-Wireless Contact / Transmitter - LG - 2 Zone 06-Surface Mount Contact 01-Wireless Motion - 35 x 40 06-Installation, Programming and Demonstration (2 techs)

Subtotal: \$1,812.00

Less 25% monitoring discount: -\$453.00 Total: \$1,359.00 plus one-year monitoring agreement

Security Monitoring: Gold Package: \$40.00 per month Cellular Communication - No Phone Line Required Smartphone App Remote Access and Notifications Automation Upgrades Available